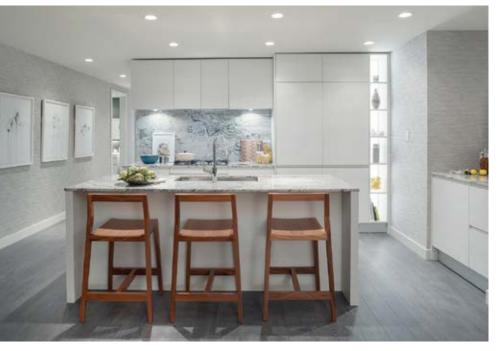

#### **KITCHENS**

- · Italian Armony Cucine full-height kitchen cabinets
- · Soft-close and impact resistant doors and drawers
- · Signature shelving unit with LED backlighting
- · Liebherr® fully-integrated no frost refrigerator freezer
- · AEG® stainless steel gas cooktop with cast iron grates
- · AEG® stainless steel electric wall oven
- · Real granite slab countertop and backsplash