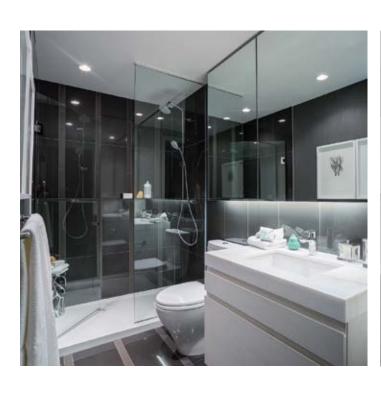

### **BATHROOMS**

- $\cdot$  Polished marble slab countertop with undermount sink
- $\cdot$  Porcelain tile flooring, tub apron/shower surrounds
- · Floating vanity mirror with integrated medicine cabinet