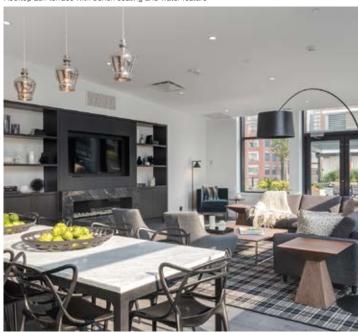

CATHERINE, PARK POINT HOMEOWNER

9,000 sf of indoor/outdoor amenities

ooftop zen terrace with bench seating and water feature

Lounge with kitchen, dining and entertainment centre