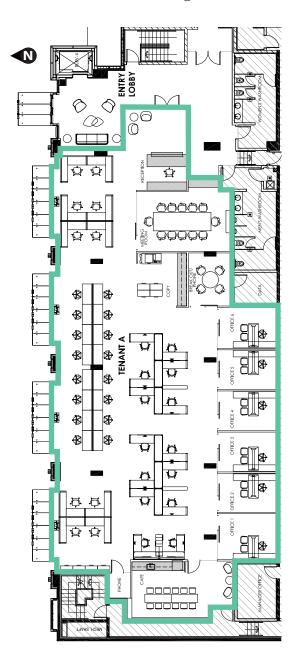

### Suite 201 - 7,135 sf (Single Tenant)

## Conceptual Space Plan (Single Tenant)

- 6 Offices 10'x 12' ±
- 40 Workstations
- 1 Reception Area

**TOTAL OCCUPANCY: 47** 

Main Entry to Suite

Current Space (Base Building)

Contact us for more information about this unique opportunity.