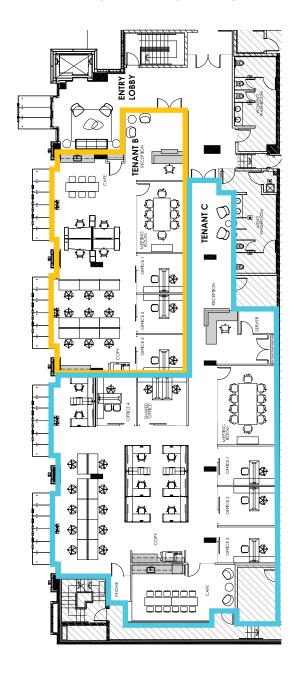

opulation boom. The recently completed retail and office space at MARK will only add to the variety, quality and

convenience of an array of local amenities and service options in this established and thriving neighborhood.

The newly renovated lobbies showcase modern design elements, and provide ample seating for clients

Enjoy a dedicated elevator for office tenants to 2nd floor

Rooftop patio overlooking the downtown skyline for tenant use



# QUALEX - LANDMARK







Alexi Olcheski | 403 232 4332 alexi.olcheski@avisonyoung.com

Eric DeMaere | 587 293 3366 eric.demaere@avisonyoung.com Tinyan Leung | 403 232 4334 tinyan.leung@avisonyoung.com Sean Clark | 403 232 4384 sean.clark@avisonyoung.com

### Suite 201 - 7,135 sf (Single Tenant)

### Suite 201 - 2,715 sf & 4,420 sf (2 Tenants)





## Conceptual Space Plan (Single Tenant)

- 6 Offices 10'x 12' ±
- 40 Workstations
- 1 Reception Area

**TOTAL OCCUPANCY: 47** 

Main Entry to Suite



Current Space (Base Building)





Contact us for more information about this unique opportunity.

Alexi Olcheski, Executive Vice President 403 232 4332 alexi.olcheski@avisonyoung.com

Sean Clark, Associate 403 232 4384 sean.clark@avisonyoung.com Eric DeMaere, Senior Associate 587 293 3366 eric.demaere@avisonyoung.com Tinyan Leung, Associate 403 232 4334 tinyan.leung@avisonyoung.com

Avison Young is the world's fastest-growing commercial real estate services firm. Headquartered in Toronto, Canada, Avison Young is a collaborative, global firm owned and operated by its Principals. Founded in 1978, with legacies dating back more than 200 yea