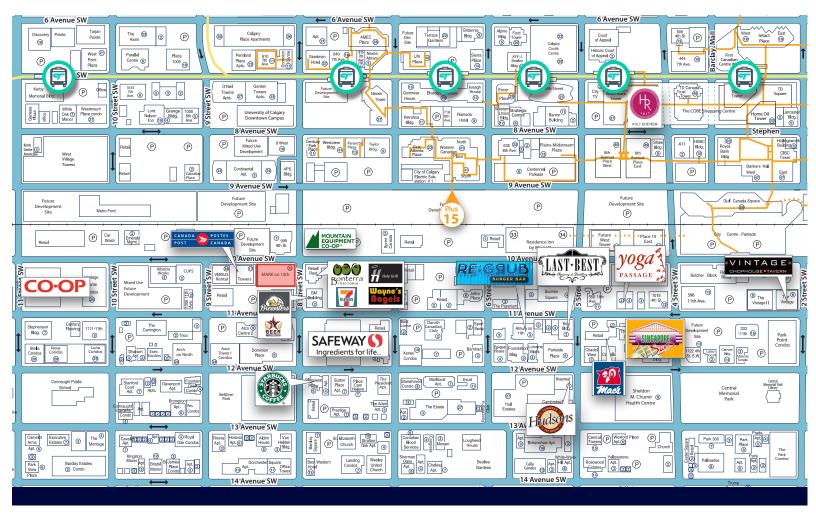

### Comments:

- Immediate retail amenities include: Freshii, NAM Vietnamese, Sucre Patisserie Café & Bakery, Silver Orchid, Wakado Ramen, Canada Post, Hearing Life Clinic, & Massage Addict
- Incredible signage opportunity visible to 24,000+ vehicles per day
- 16 underground visitor stalls available 9-5
- An 8 minute walk to the +15 network (Western Canadian Place)

17 Min

7 Min

11 Min

Plus 15

8 Min

Eighth Avenue Place West Suite 1200, 585 - 8th Avenue SW Calgary, AB T2P 1G1 | T: 403 262 3082 F: 403 262 3325 | avisonyoung.com

© 2019 Avison Young Real Estate Alberta Inc.