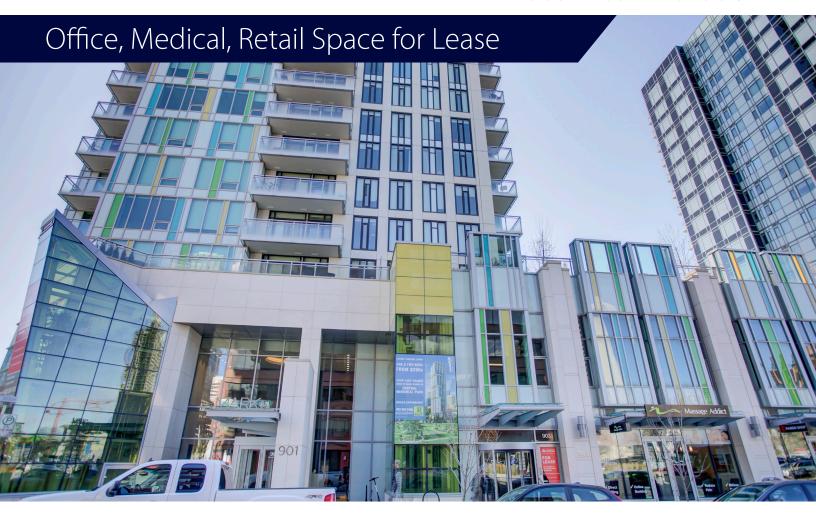

### MARK on 10th

903 - 10th Avenue SW

Landlord: Qualex – Landmark Western Inc.

Rentable Area: Suite 201 7,135 sf

Demisable to 2,715 sf & 4,420 sf

Occupancy: Immediately

Rent: Aggressive Rates

Inducement: Landlord turnkey or TIA

### Comments:

- Immediate retail amenities include: Freshii, NAM Vietnamese, Sucre Patisserie Café & Bakery, Silver Orchid, Wakado Ramen, Canada Post, Hearing Life Clinic, & Massage Addict
- Incredible signage opportunity visible to 24,000+ vehicles per day
- 16 underground visitor stalls available 9-5
- An 8 minute walk to the +15 network (Western Canadian Place)

Demographics: 1 km Radius

13,410 Population: 40% between 25 - 34 yrs

\$113,455 Average Household Income

**81%** EDUCATIONAL ATTAINMENT Postsecondary certificate, diploma, or degree holders

MARK on 10th is an iconic mixed-use residential tower at 8th Street & 10th Ave SW and with an integrated commercial base in the heart of Calgary's Beltline Community. The 10th and 8th neighborhood is already a burgeoning commercial zone that is experiencing a significant population boom. The recently completed retail and office space at MARK will only add to the variety, quality and